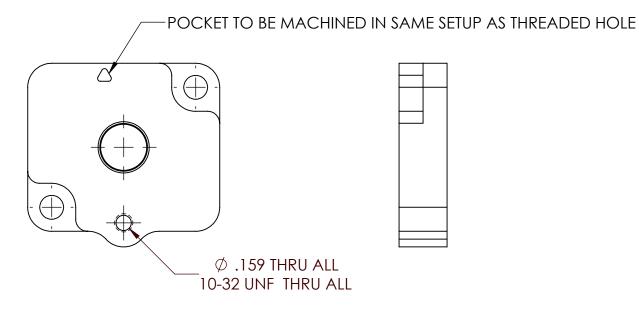

## NOTES:

- 1. UNLESS OTHERWISE SPECIFIED, ALL GEOMETRY AND SURFACES ARE DEFINED BY PROVIDED 3D MODEL AND MUST BE WITHIN ±.005"
- 2. BREAK OR DEBURR ALL SHARP 90° EDGES
- 3. CLEAN ALL TAPPED HOLES TO REMOVE CHIPS OR OTHER DEBRIS
- 4. TAPPED HOLES MAY NOT HAVE CRACKS OR ANY OTHER IMPERFECTION ON THE THREAD SURFACE

|     | UNLESS OTHERWISE SPECIFIED:                                                                                                       |                      | NAME | DATE            | TITLE:     |                                    |         |      |          |
|-----|-----------------------------------------------------------------------------------------------------------------------------------|----------------------|------|-----------------|------------|------------------------------------|---------|------|----------|
|     | DIMENSIONS ARE IN INCHES TOLERANCES: FRACTIONAL±1/16" ANGULAR: MACH±.25° BEND±1° TWO PLACE DECIMAL ±.05 THREE PLACE DECIMAL ±.005 | DRAWN                | PC   | 08/07/2013      |            | ADAPTER PLATE                      |         |      |          |
| -   |                                                                                                                                   | CHECKED              |      |                 |            |                                    |         |      |          |
| 1 1 | NTERPRET GEOMETRIC<br>OLERANCING PER: ASME Y14.5M-1994                                                                            |                      |      |                 | SIZE       | DWG.                               | NO.     |      | REV      |
| Ĺ   | MATERIAL<br>ALUMINUM 6061-T6                                                                                                      |                      |      | <b>A</b> A11605 |            | 00 MAF Adapter Plate (Later Model) |         |      |          |
|     | FINISH<br>                                                                                                                        | DO NOT SCALE DRAWING |      |                 | SCALE: 1:1 |                                    | WEIGHT: | SHEE | T 1 OF 1 |