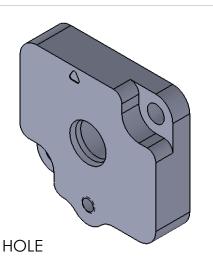

|     | UNLESS OTHERWISE SPECIFIED:                                                                                                       |                      | NAME | DATE            | TITLE:     |                                    |         |      |          |
|-----|-----------------------------------------------------------------------------------------------------------------------------------|----------------------|------|-----------------|------------|------------------------------------|---------|------|----------|
|     | DIMENSIONS ARE IN INCHES TOLERANCES: FRACTIONAL±1/16" ANGULAR: MACH±.25° BEND±1° TWO PLACE DECIMAL ±.05 THREE PLACE DECIMAL ±.005 | DRAWN                | PC   | 08/07/2013      |            | ADAPTER PLATE                      |         |      |          |
| -   |                                                                                                                                   | CHECKED              |      |                 |            |                                    |         |      |          |
| 1 1 | NTERPRET GEOMETRIC<br>OLERANCING PER: ASME Y14.5M-1994                                                                            |                      |      |                 | SIZE       | DWG.                               | NO.     |      | REV      |
| Ĺ   | MATERIAL<br>ALUMINUM 6061-T6                                                                                                      |                      |      | <b>A</b> A11605 |            | 00 MAF Adapter Plate (Later Model) |         |      |          |
|     | FINISH<br>                                                                                                                        | DO NOT SCALE DRAWING |      |                 | SCALE: 1:1 |                                    | WEIGHT: | SHEE | T 1 OF 1 |