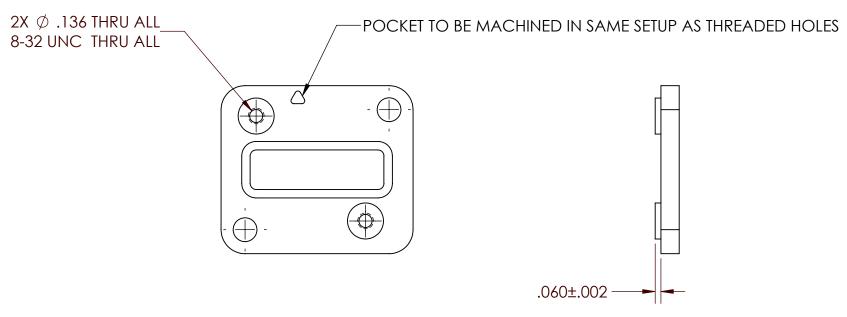

## NOTES:

- UNLESS OTHERWISE SPECIFIED, ALL GEOMETRY AND SURFACES ARE DEFINED BY PROVIDED 3D MODEL AND MUST BE WITHIN ±.005"
- 2. BREAK OR DEBURR ALL SHARP 90° EDGES
- 3. CLEAN ALL TAPPED HOLES TO REMOVE CHIPS OR OTHER DEBRIS
- 4. TAPPED HOLES MAY NOT HAVE CRACKS OR ANY OTHER IMPERFECTION ON THE THREAD SURFACE

| UNLESS OTHERWISE SPECIFIED:                                                                                                       |         | NAME | DATE       | TITLE:             |            |                           |              |     |
|-----------------------------------------------------------------------------------------------------------------------------------|---------|------|------------|--------------------|------------|---------------------------|--------------|-----|
| DIMENSIONS ARE IN INCHES TOLERANCES: FRACTIONAL±1/16" ANGULAR: MACH±.25° BEND±1° TWO PLACE DECIMAL ±.05 THREE PLACE DECIMAL ±.005 |         |      | 27112      |                    | $\Delta D$ | APTFR PLATF               |              |     |
|                                                                                                                                   | DRAWN   | PC   | 08/07/2013 | //D/(I IEK I E/(IE |            |                           |              | _   |
|                                                                                                                                   | CHECKED |      |            |                    |            |                           |              |     |
| INTERPRET GEOMETRIC<br>TOLERANCING PER: ASME Y14.5M-1994                                                                          |         |      |            | SIZE               | DWG.       | NO.                       |              | REV |
| MATERIAL<br>ALUMINUM 6061-T6                                                                                                      |         |      |            | Α                  | AI1209-00  | MAF Adapter Plate (Earlie | er Model)    | В   |
| FINISH<br>                                                                                                                        |         |      |            | 2215 11 115        |            |                           |              |     |
|                                                                                                                                   |         |      |            | SCALE: 1:1         |            | WEIGHT:                   | SHEET 1 OF 1 |     |