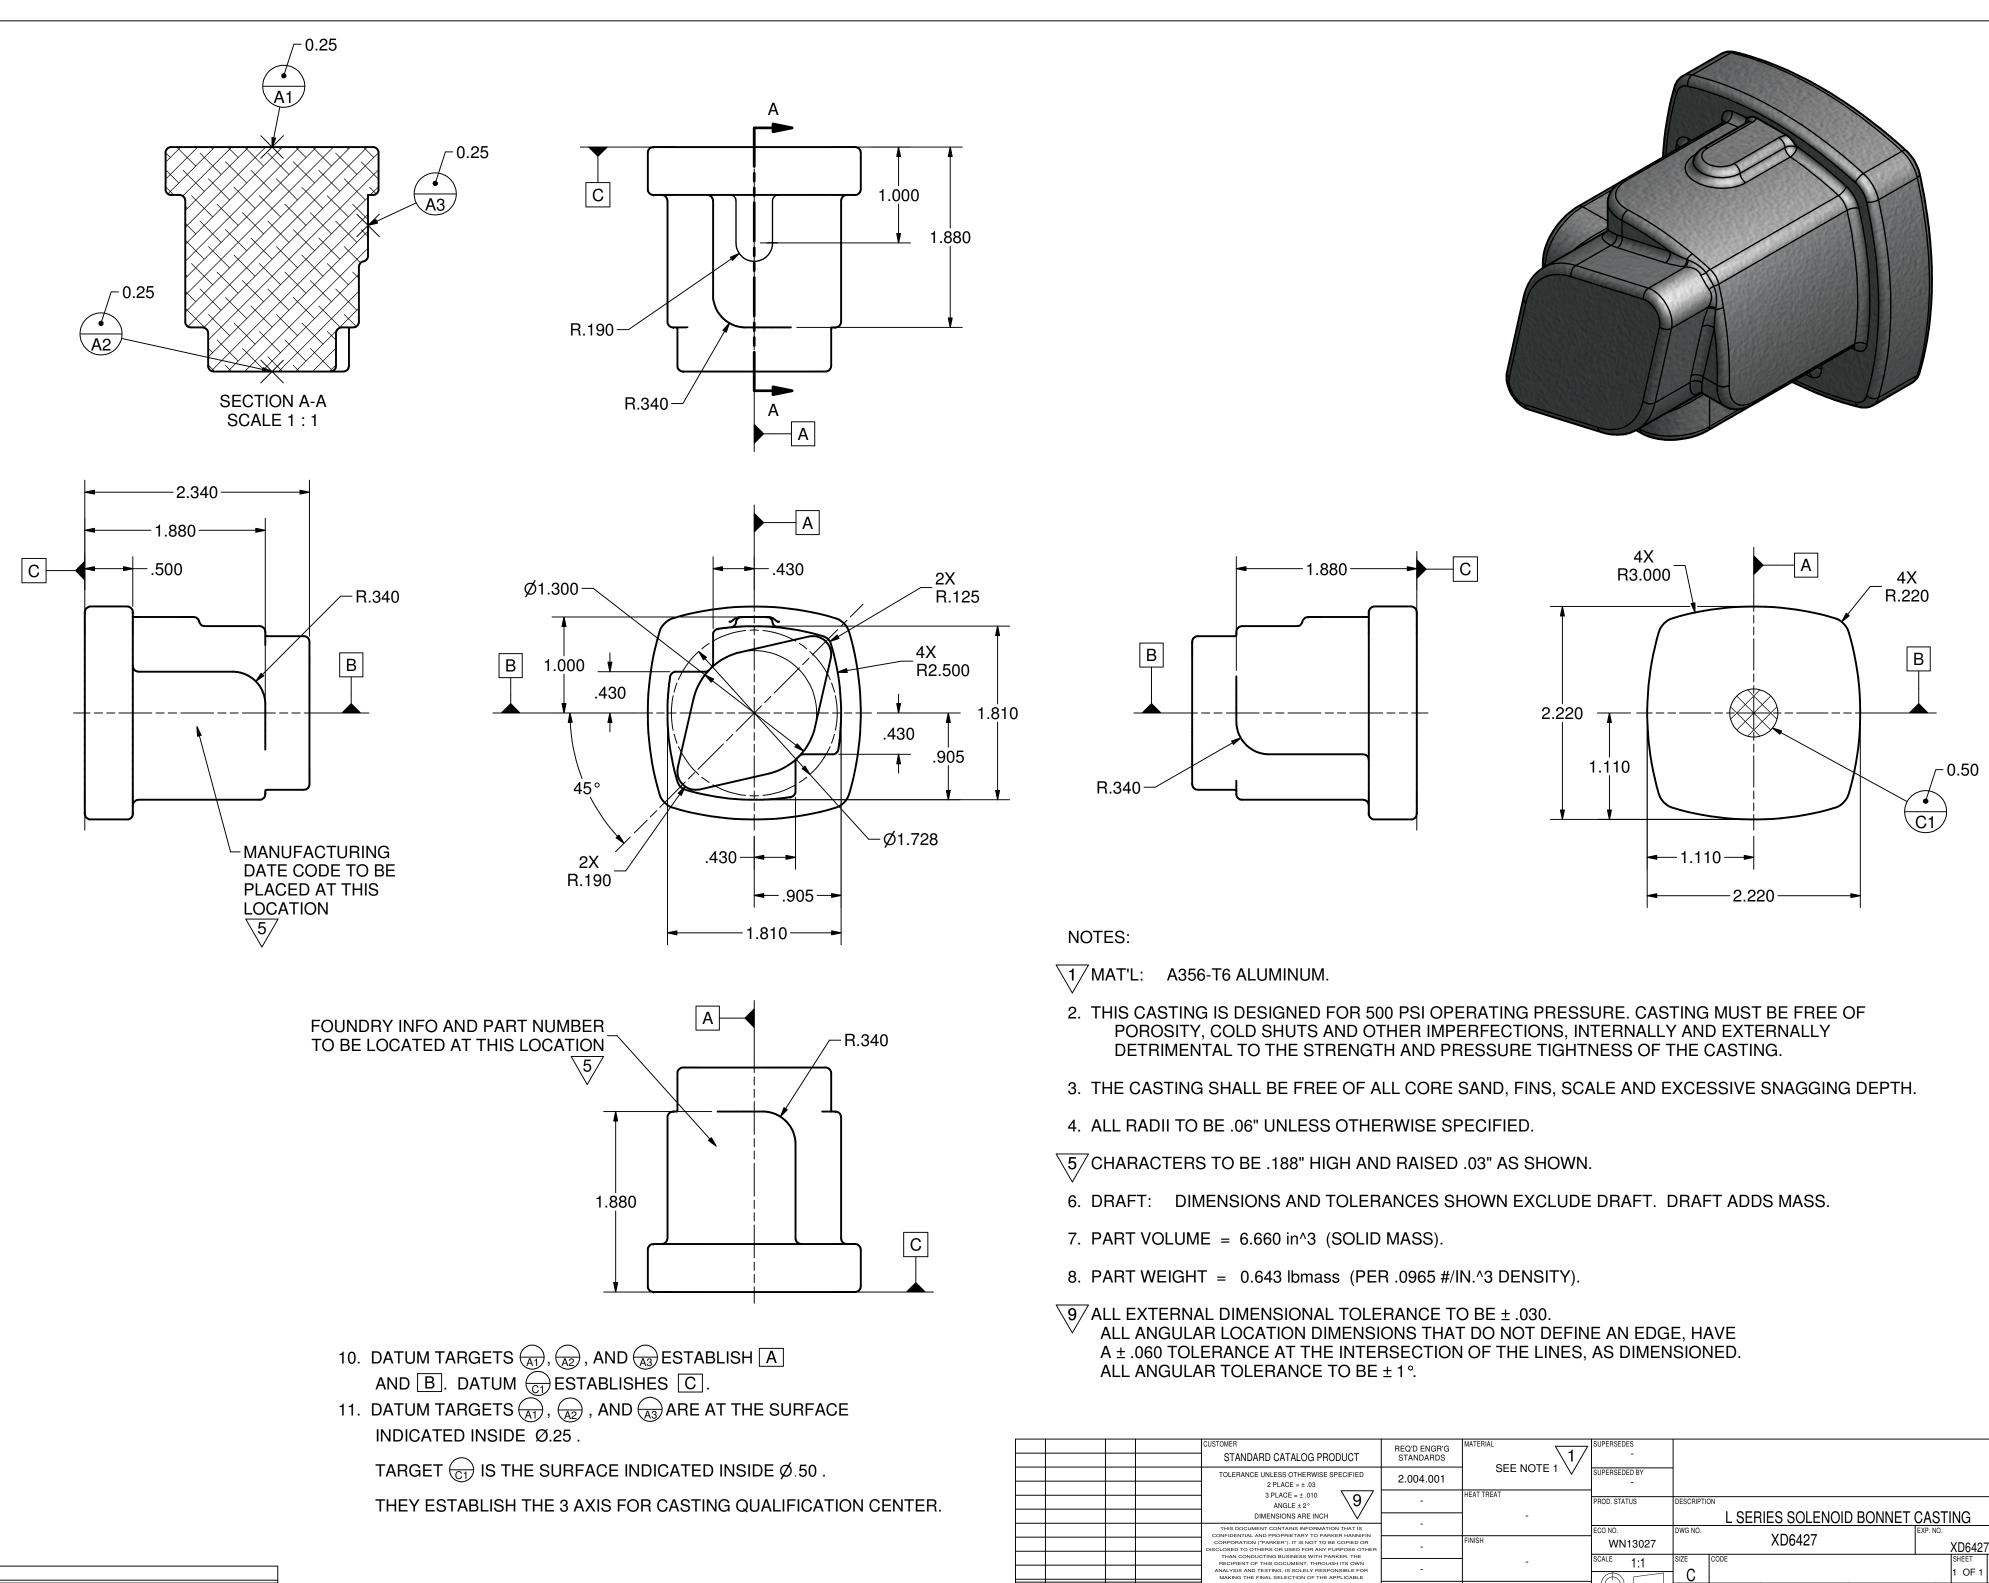

DRN

REV

|         | CUSTOMER<br>STANDARD CATALOG PRODUCT                                                                                                                | REQ'D ENGR'G<br>STANDARDS | \1/                  | SUPERSEDES<br>-    |                                                     |
|---------|-----------------------------------------------------------------------------------------------------------------------------------------------------|---------------------------|----------------------|--------------------|-----------------------------------------------------|
|         | TOLERANCE UNLESS OTHERWISE SPECIFIED<br>2 PLACE = ± .03                                                                                             | 2.004.001                 |                      | SUPERSEDED BY<br>- |                                                     |
|         | 3 PLACE = ± .010<br>ANGLE ± 2°<br>DIMENSIONS ARE INCH                                                                                               | -                         | HEAT TREAT           | PROD. STATUS       | DESCRIPTION<br>L SERIES SOLENOID BONNET CASTING     |
|         | THIS DOCUMENT CONTAINS INFORMATION THAT IS<br>CONFIDENTIAL AND PROPRIETARY TO PARKER HANNIFIN                                                       | -                         |                      | ECO NO.            | DWG NO.                                             |
|         | CORPORATION ("PARKER"). IT IS NOT TO BE COPIED OR<br>DISCLOSED TO OTHERS OR USED FOR ANY PURPOSE OTHER<br>THAN CONDUCTING BUSINESS WITH PARKER. THE | -                         | FINISH               | WN13027            | XD6427 XD6427                                       |
|         | RECIPIENT OF THIS DOCUMENT, THROUGH ITS OWN<br>ANALYSIS AND TESTING, IS SOLELY RESPONSIBLE FOR<br>MAKING THE FINAL SELECTION OF THE APPLICABLE      | -                         | -                    | SCALE 1:1          | SIZE CODE SHEET REV.                                |
| ECO NO. | SYSTEM AND COMPONENTS AND ASSURING THAT ALL<br>PERFORMANCE, ENDURANCE, MAINTENANCE, SAFETY AND<br>WARNING REQUIREMENTS OF THE APPLICATION ARE MET.  | -                         | DO NOT SCALE DRAWING |                    | DR BY SWARE 01-14-2014 CHK BY DLR CH DATE 01-24-201 |