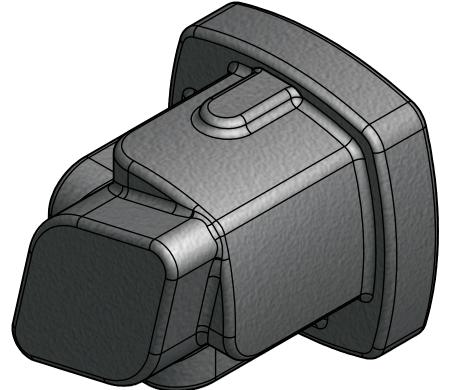

DRN

REV

|         | CUSTOMER<br>STANDARD CATALOG PRODUCT                                                                                                                | REQ'D ENGR'G<br>STANDARDS | \1/                  | SUPERSEDES<br>-    |                                                     |
|---------|-----------------------------------------------------------------------------------------------------------------------------------------------------|---------------------------|----------------------|--------------------|-----------------------------------------------------|
|         | TOLERANCE UNLESS OTHERWISE SPECIFIED<br>2 PLACE = ± .03                                                                                             | 2.004.001                 |                      | SUPERSEDED BY<br>- |                                                     |
|         | 3 PLACE = ± .010<br>ANGLE ± 2°<br>DIMENSIONS ARE INCH                                                                                               | -                         | HEAT TREAT           | PROD. STATUS       | DESCRIPTION<br>L SERIES SOLENOID BONNET CASTING     |
|         | THIS DOCUMENT CONTAINS INFORMATION THAT IS<br>CONFIDENTIAL AND PROPRIETARY TO PARKER HANNIFIN                                                       | -                         |                      | ECO NO.            | DWG NO.                                             |
|         | CORPORATION ("PARKER"). IT IS NOT TO BE COPIED OR<br>DISCLOSED TO OTHERS OR USED FOR ANY PURPOSE OTHER<br>THAN CONDUCTING BUSINESS WITH PARKER. THE | -                         | FINISH               | WN13027            | XD6427 XD6427                                       |
|         | RECIPIENT OF THIS DOCUMENT, THROUGH ITS OWN<br>ANALYSIS AND TESTING, IS SOLELY RESPONSIBLE FOR<br>MAKING THE FINAL SELECTION OF THE APPLICABLE      | -                         | -                    | SCALE 1:1          | SIZE CODE SHEET REV.                                |
| ECO NO. | SYSTEM AND COMPONENTS AND ASSURING THAT ALL<br>PERFORMANCE, ENDURANCE, MAINTENANCE, SAFETY AND<br>WARNING REQUIREMENTS OF THE APPLICATION ARE MET.  | -                         | DO NOT SCALE DRAWING |                    | DR BY SWARE 01-14-2014 CHK BY DLR CH DATE 01-24-201 |